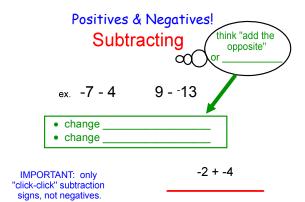

|  |
|          |  |
|          |  |
|          |  |
|          |  |
|          |  |
|          |  |
|          |  |
|          |  |
|          |  |
|          |  |
|          |  |
|          |  |
|          |  |
|          |  |
|          |  |
|          |  |
|          |  |
|          |  |
|          |  |
|          |  |
|          |  |
|          |  |
|          |  |
|          |  |
|          |  |
|          |  |
|          |  |
|          |  |
|          |  |
|          |  |
|          |  |
|          |  |
|          |  |
|          |  |
|          |  |
|          |  |
|          |  |
|          |  |
|          |  |
|          |  |
|          |  |
|          |  |
|          |  |
|          |  |
|          |  |
|          |  |
|          |  |
|          |  |

## **Unit 0.1**







- 1. -5 + 2
- 4. -7 + 7
- 2. -2 + (-1)
- 5. What is the sum of a number & its opposite?
- 3. -3 (-5)