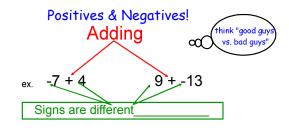

|  |
|          |  |
|          |  |
|          |  |
|          |  |
|          |  |
|          |  |
|          |  |
|          |  |
|          |  |
|          |  |
|          |  |
|          |  |
|          |  |
|          |  |
|          |  |
|          |  |
|          |  |
|          |  |
|          |  |
|          |  |
|          |  |
|          |  |
|          |  |
|          |  |
|          |  |
|          |  |
|          |  |
|          |  |
|          |  |
|          |  |
|          |  |
|          |  |
|          |  |
|          |  |
|          |  |
|          |  |
|          |  |
|          |  |
|          |  |
|          |  |
|          |  |
|          |  |
|          |  |
|          |  |
|          |  |
|          |  |
|          |  |
|          |  |

## **Unit 0.1**







- 1. -5 + 2
- 4. -7 + 7
- 2. -2 + (-1)
- 5. What is the sum of a number & its opposite?
- 3. -3 (-5)