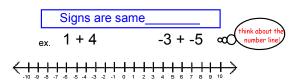

|  |
|          |  |
|          |  |
|          |  |
|          |  |
|          |  |
|          |  |
|          |  |
|          |  |
|          |  |
|          |  |
|          |  |
|          |  |
|          |  |
|          |  |
|          |  |
|          |  |
|          |  |
|          |  |
|          |  |
|          |  |
|          |  |
|          |  |
|          |  |
|          |  |
|          |  |
|          |  |
|          |  |
|          |  |
|          |  |
|          |  |
|          |  |
|          |  |
|          |  |
|          |  |
|          |  |
|          |  |
|          |  |
|          |  |
|          |  |
|          |  |
|          |  |
|          |  |
|          |  |
|          |  |
|          |  |
|          |  |
|          |  |
|          |  |

## **Unit 0.1**







- 1. -5 + 2
- 4. -7 + 7
- 2. -2 + (-1)
- 5. What is the sum of a number & its opposite?
- 3. -3 (-5)